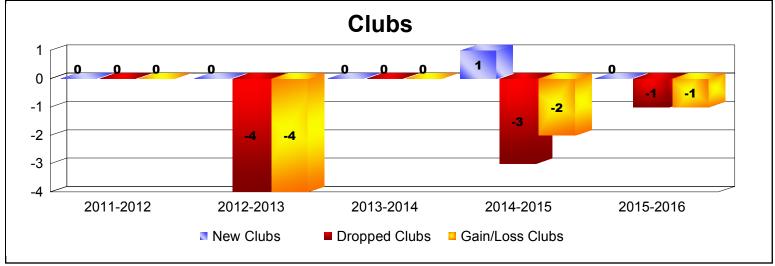

District 5M 3 As of June 2016 Cumulative

| Year      | New<br>Clubs | Dropped<br>Clubs | Gain/<br>Loss<br>Clubs | New<br>Members | Charter<br>Members | Reinstate<br>Members | Transfer<br>Members | Total<br>Member<br>Added | Total<br>Members<br>Dropped | Gain/<br>Loss<br>Members |
|-----------|--------------|------------------|------------------------|----------------|--------------------|----------------------|---------------------|--------------------------|-----------------------------|--------------------------|
| 2011-2012 | 0            | 0                | 0                      | 83             | 0                  | 4                    | 0                   | 87                       | -109                        | -22                      |
| 2012-2013 | 0            | -4               | -4                     | 82             | 0                  | 2                    | 3                   | 87                       | -170                        | -83                      |
| 2013-2014 | 0            | 0                | 0                      | 80             | 0                  | 2                    | 1                   | 83                       | -158                        | -75                      |
| 2014-2015 | 1            | -3               | -2                     | 110            | 20                 | 2                    | 6                   | 138                      | -147                        | -9                       |
| 2015-2016 | 0            | -1               | -1                     | 102            | 4                  | 5                    | 5                   | 116                      | -110                        | 6                        |
| Average   | 0            | -2               | -1                     | 91             | 5                  | 3                    | 3                   | 102                      | -139                        | -37                      |