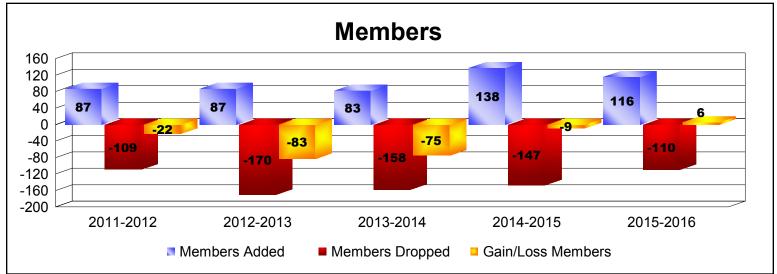

District 5M 3 As of June 2016 Cumulative

| Year      | New<br>Clubs | Dropped<br>Clubs | Gain/<br>Loss<br>Clubs | New<br>Members | Charter<br>Members | Reinstate<br>Members | Transfer<br>Members | Total<br>Member<br>Added | Total<br>Members<br>Dropped | Gain/<br>Loss<br>Members |
|-----------|--------------|------------------|------------------------|----------------|--------------------|----------------------|---------------------|--------------------------|-----------------------------|--------------------------|
| 2011-2012 | 0            | 0                | 0                      | 83             | 0                  | 4                    | 0                   | 87                       | -109                        | -22                      |
| 2012-2013 | 0            | -4               | -4                     | 82             | 0                  | 2                    | 3                   | 87                       | -170                        | -83                      |
| 2013-2014 | 0            | 0                | 0                      | 80             | 0                  | 2                    | 1                   | 83                       | -158                        | -75                      |
| 2014-2015 | 1            | -3               | -2                     | 110            | 20                 | 2                    | 6                   | 138                      | -147                        | -9                       |
| 2015-2016 | 0            | -1               | -1                     | 102            | 4                  | 5                    | 5                   | 116                      | -110                        | 6                        |
| Average   | 0            | -2               | -1                     | 91             | 5                  | 3                    | 3                   | 102                      | -139                        | -37                      |